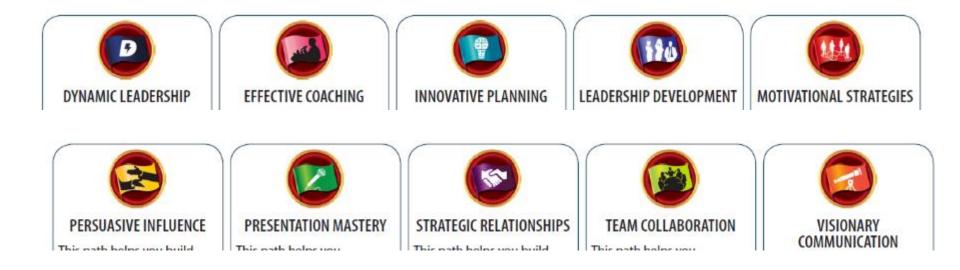

### 10 paths to choose from :

### 10 path

focused on applying your leadership skills. PERSUASIVE INFLUENCE PRESENTATION M This path heres you build THE path heres you your sells as an innovative build your skills as a communicator and leader. accompanied publi The projects on this path The projects on the focus on few to negotiate focus on learning fre a positive outcome an audience respon you and improving connection with all instribers. The proscontribute to develo understanding of et

public speaking tec

Including speech w

culminates to an ext

speech that will also

together with building strong interpersonal communication and public speaking skills. Each project simplications developme Wadership skills to use in complex situations, as well as creating knowstwe solutions to challenges. This path cuminates in a "High Performance Loudership? project of your design.