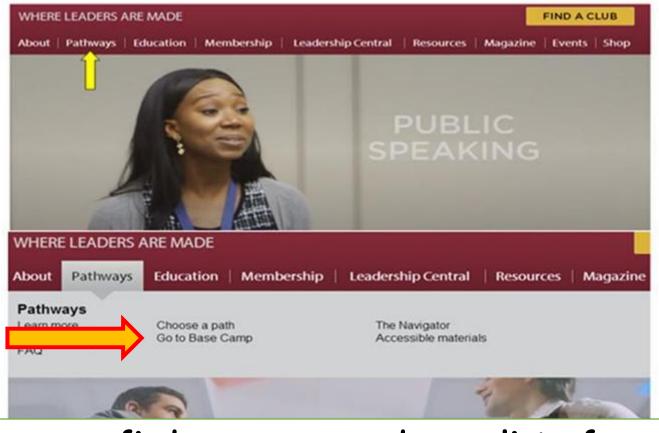

### Pathways : how to navigate

ONCE LOGGED INTO THE TOASTMASTERS INTERNATIONAL WEBSITE, IN THE MAIN MENU, CLICK ON "PATHWAYS", THEN CLICK ON THE "START PAGE" LINK.

#### Where you find resources and your list of projects

ONCE LOGGED INTO THE TOASTMASTERS INTERNATIONAL WEBSITE, IN THE MAIN MENU, CLICK ON "PATHWAYS", THEN CLICK ON THE "START PAGE" LINK.