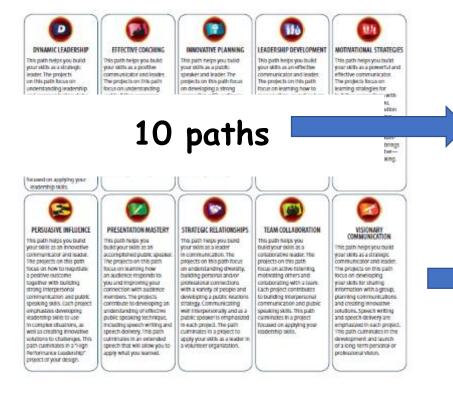

### 10 paths to choose from :

### 10 path

focused on applying your leadership skills. PERSUASIVE INFLUENCE PRESENTATION M This path heres you build THE path heres you your sells as an innovative build your skills as a communicator and leader. accompanied publi The projects on this path The projects on the focus on few to negotiate focus on learning fre a positive outcome an audience respon you and improving connection with all instribers. The proscontribute to develo understanding of et

public speaking tec

Including speech w

culminates to an ext

speech that will also

together with building strong interpersonal communication and public speaking skills. Each project simplications developme Wadership skills to use in complex situations, as well as creating knowstwe solutions to challenges. This path cuminates in a "High Performance Loudership? project of your design.