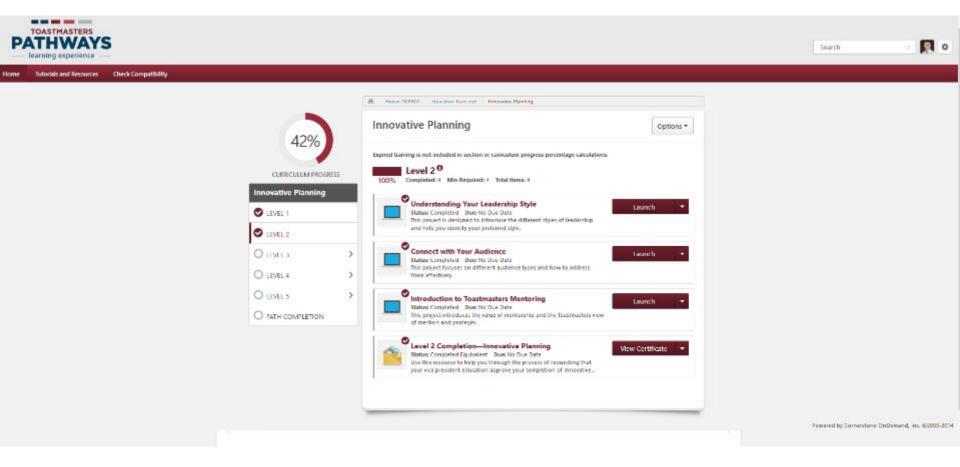

### Each path is divided into five levels

| LEVEL 1<br>Mastering<br>Fundamentals                                             | LEVEL 2<br>Learning Your<br>Style                                            | LEVEL 3<br>Increasing<br>Knowledge                                                                                                                        | LEVEL 4<br>Building Skills                                        | LEVEL 5<br>Demonstrating<br>Expertise                                                            |
|----------------------------------------------------------------------------------|------------------------------------------------------------------------------|-----------------------------------------------------------------------------------------------------------------------------------------------------------|-------------------------------------------------------------------|--------------------------------------------------------------------------------------------------|
| "Ice Breaker"<br>"Evaluation and<br>Feedback"<br>"Researching<br>and Presenting" | Two required<br>projects +<br>"Introduction<br>to Toastmasters<br>Mentoring" | One required<br>project + a<br>minimum of two<br>elective projects<br>*Serve as<br>Topicsmaster,<br>Toastmaster and<br>evaluator by the<br>end of Level 3 | One required<br>project + a<br>minimum of one<br>elective project | One required<br>project + a<br>minimum of one<br>elective project<br>+ "Reflect on<br>Your Path" |