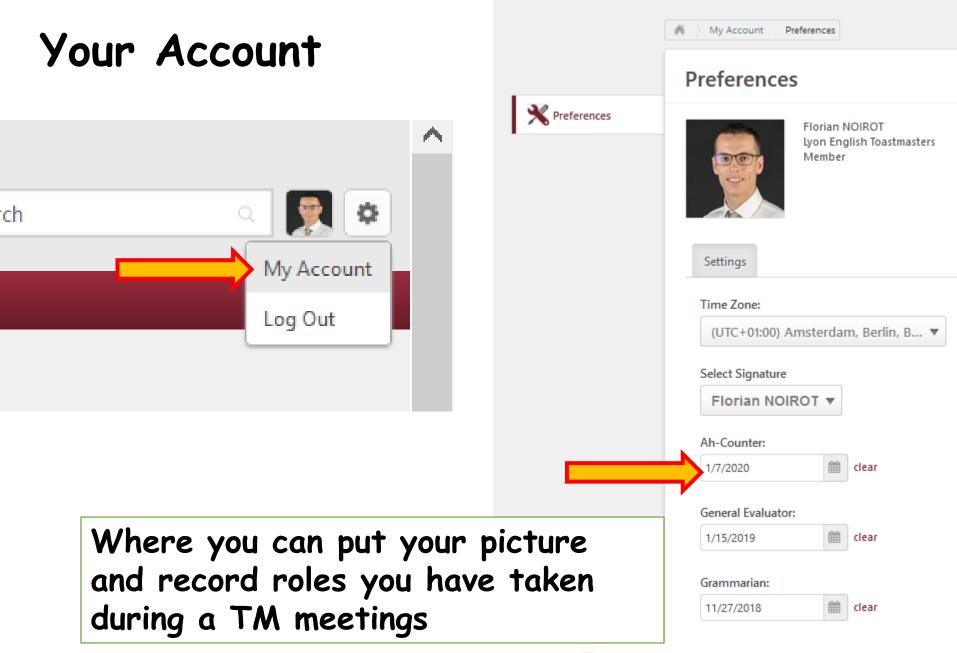

# Your Profile

| About Me       | Florian NOIROT<br>Lyon English Toastmasters<br>Member |                                 |
|----------------|-------------------------------------------------------|---------------------------------|
|                | Email<br>florian.noirot@gmail.com                     |                                 |
| Summary        |                                                       | <b>_</b>                        |
|                |                                                       |                                 |
| Interests      |                                                       |                                 |
|                | Montain biking couple dancing snowboarding            | 1                               |
| Additional Inf | ormation                                              |                                 |
|                | Member Since:<br>10/1/2016                            | Ah-Counter:<br>1/7/2020         |
|                | Credentials:<br>IP2                                   | General Evaluator:<br>1/15/2019 |
|                | Pathways Mentor:<br>No                                | Grammarian:<br>11/27/2018       |
|                |                                                       | Speech Evaluator:<br>9/18/2018  |
|                |                                                       | Timer:<br>11/26/2019            |
|                |                                                       | Toastmaster:<br>10/9/2018       |
|                |                                                       | Topicsmaster:<br>9/25/2018      |
|                |                                                       |                                 |