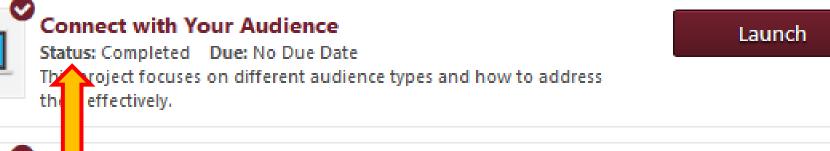

THIS IS THE PATHWAYS HOME PAGE. THE FIRST (LEFT-HAND) PANEL IS CALLED "CHOOSE YOUR PATH". THE TWO OTHER PANELS ARE:-"ACCESS MY PATH THROUGH BASE CAMP" (MIDDLE) & "THE NAVIGATOR" (RIGHT-HAND).

ON THE FIRST (LEFT-HAND) PANEL ("CHOOSE YOUR PATH"), CLICK ON THE "CONTINUE TO PATH SELECTION" (MAROON) BUTTON.