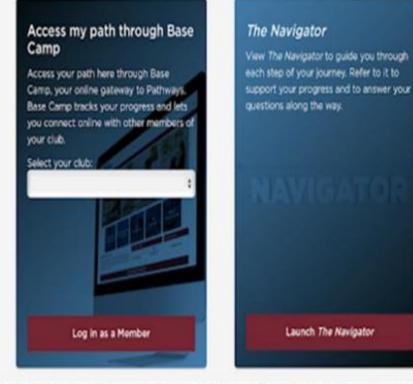

THIS IS THE PATHWAYS HOME PAGE. THE FIRST (LEFT-HAND) PANEL IS CALLED "CHOOSE YOUR PATH". THE TWO OTHER PANELS ARE:-"ACCESS MY PATH THROUGH BASE CAMP" (MIDDLE) & "THE NAVIGATOR" (RIGHT-HAND).

ON THE FIRST (LEFT-HAND) PANEL ("CHOOSE YOUR PATH"), CLICK ON THE "CONTINUE TO PATH SELECTION" (MAROON) BUTTON.