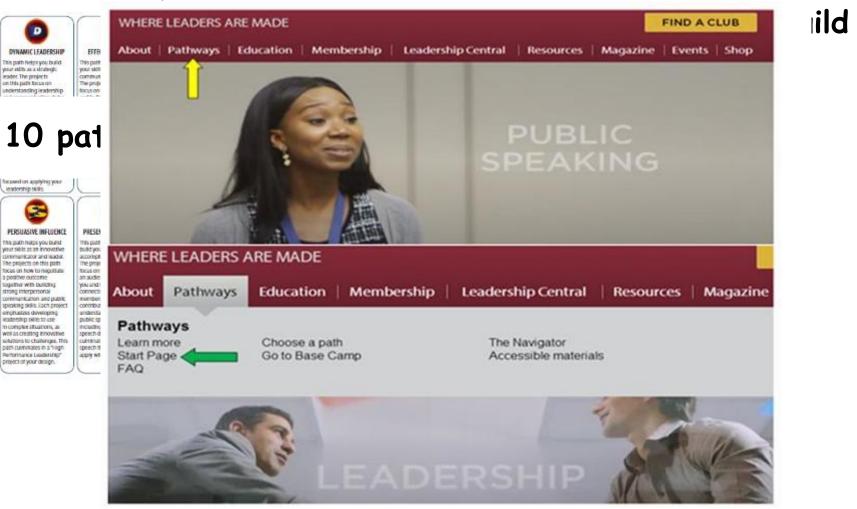

START BY GOING TO THE TOASTMASTERS INTERNATIONAL WEBSITE WWW.TOASTMASTERS.ORG AND LOGGING IN AS A MEMBER.

### Pathways : how to navigate

ONCE LOGGED INTO THE TOASTMASTERS INTERNATIONAL WEBSITE, IN THE MAIN MENU, CLICK ON "PATHWAYS", THEN CLICK ON THE "START PAGE" LINK.

### Pathways : how to navigate

#### Where you find resources and your list of projects

ONCE LOGGED INTO THE TOASTMASTERS INTERNATIONAL WEBSITE, IN THE MAIN MENU, CLICK ON "PATHWAYS", THEN CLICK ON THE "START PAGE" LINK.