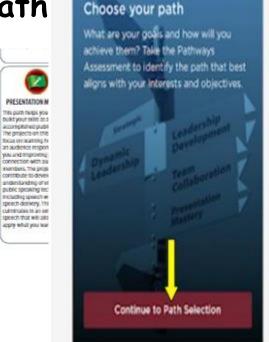

THIS IS THE PATHWAYS HOME PAGE. THE FIRST (LEFT-HAND) PANEL IS CALLED "CHOOSE YOUR PATH". THE TWO OTHER PANELS ARE:-"ACCESS MY PATH THROUGH BASE CAMP" (MIDDLE) & "THE NAVIGATOR" (RIGHT-HAND).

ON THE FIRST (LEFT-HAND) PANEL ("CHOOSE YOUR PATH"), CLICK ON THE "CONTINUE TO PATH SELECTION" (MAROON) BUTTON.